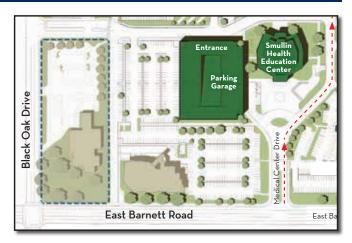

#### FROM I-5 NORTH

Traveling south on I-5, take Exit 27 toward OR-99/South Medford. Stay in the center turn lane and turn left over I-5 to take the ramp toward East Barnett Road. Merge onto Highland Drive. Turn right onto East Barnett Road and go 1.4 miles. You will see Asante Rogue Regional Medical Center on your left. Turn left onto Medical Center Drive. The Smullin Health Education Center is the first building on the left.

#### FROM I-5 SOUTH

Traveling north on I-5, take Exit 27 toward OR-99/South Medford. Keep right to take the ramp toward East Barnett Road. Merge onto Highland Drive. Turn right onto East Barnett Road and go 1.4 miles. You will see Asante Rogue Regional Medical Center on your left. Turn left onto Medical Center Drive. The Smullin Health Education Center is the first building on the left.

Please use the parking garage next to the Smullin Health Education Center.